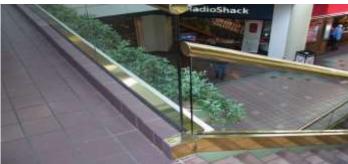

#### **Handrails**

Through out all the work we did; INTEGRATION is an expert and specialized in offering various handrails for Mountain View projects. We offer them in aluminium, wood, artistic steel as well as glass handrails which serves best for ensuring a great scenery in coastal and commercial projects. This allows us to achieve different architectural demands technically & economically alike.