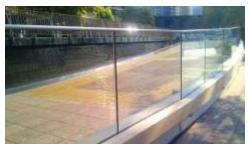

#### **Handrails**

Through out all the work we did; INTEGRATION is an expert and specialized in offering various handrails for Mountain View projects. We offer them in aluminium, wood, artistic steel as well as glass handrails which serves best for ensuring a great scenery in coastal and commercial projects. This allows us to achieve different architectural demands technically & economically alike.