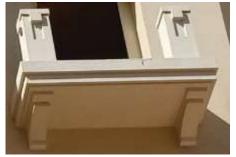

#### **Decorative EPS Cornices**

The quality of our EPS is easy to install, high in quality and weather resistant; where the body of the EPS is made of weather resistant Palustrine to resist high temperatures and uses a thermal insulator as well as external protection layer of acrylic that are characterized with high resistance to weather and humidity.

It is also featured with strong bonding with the walls after installation where it reacts with the installed Polystyrene ma terials which are difficult to disintegration after installation.

Our EPS is characterized with the possibility of adopting & implementing different &unique designs and sizes with suitable cost; since INTEGRATION offers various quantities upon need in record time with affordable cost in comparison to GRC and GRB.