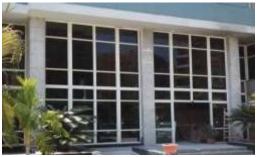

# Cladding & structure glazed

INTEGRATION is characterized by the integrated work of facade cladding and wall curtain walls, including treatments for openings, or other materials that may interfere in the formation of facades