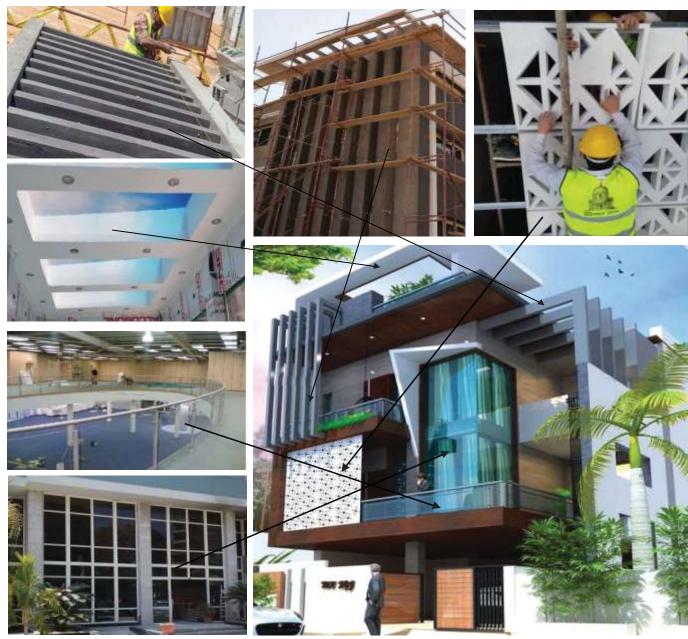

#### **Metal Work**

INTEGRATION was established as a specialized company in steel works & has the sufficient experience in this field. INTEGRATION has successfully designed & executed various projects, all characterized by its perfect architectural solutions such as easily installed gates, escalators with its different varieties and fronts.

#### **Handrails**

Through out all the work we did; INTEGRATION is an expert and specialized in offering various handrails for Mountain View projects. We offer them in aluminium, wood, artistic steel as well as glass handrails which serves best for ensuring a great scenery in coastal and commercial projects. This allows us to achieve different architectural demands technically & economically alike.

# **High standard GRC**

Integration is distinguished by providing high quality GRC using modern techniques for mold making as well as high tandard for the materials used in casting. In addition to experienced teams in installation and finishing projects