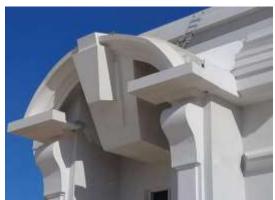

#### **Decorative EPS Cornices**

The quality of our EPS is easy to install, high in quality and weather resistant; where the body of the EPS is made of weather resistant Palustrine to resist high temperatures and uses a thermal insulator as well as external protection layer of acrylic that are characterized with high resistance to weather and humidity.

It is also featured with strong bonding with the walls after installation where it reacts with the installed Polystyrene ma terials which are difficult to disintegration after installation.

Our EPS is characterized with the possibility of adopting & implementing different &unique designs and sizes with suitable cost; since INTEGRATION offers various quantities upon need in record time with affordable cost in comparison to GRC and GRB.