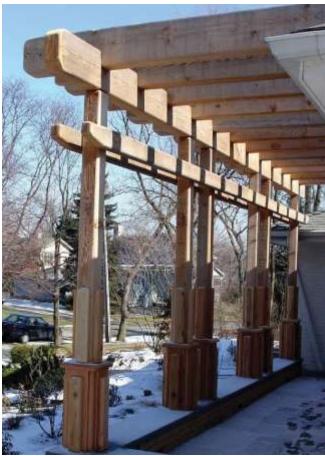

**Wooden Work** 

When it comes to pergolas, sites furnishing & wooden gates, INTEGRATION has done massive projects; such as Mountain View El Sokhna, where our wooden works were characterized with a tropical theme suiting the nature of the project.