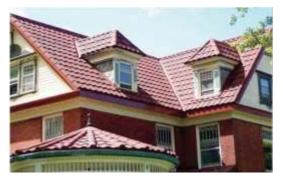

## **Metal single**

#### **ADVANTAGES OF COLOR STONE METAL SHINGLE:**

- Excellent durability-products use high strength steel plate as the basic material.
- from top to bottom, the multi-layer protective treatment ensure excellent corrosion and durability.
- Light, versatility and Economy-weight of color stone coated metal roof is only 1/6 weight of an other ordinary tiles
- very convenient for removal, construction and using, which is substantial savings in construction time and costs.
- A solid shingle structure metal tile using a unique waterproof, windproof ...... ett.
- The features of complete set of accessories to all forms architecture and connections.