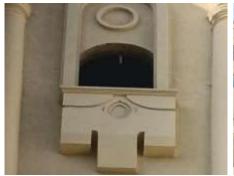

#### **Decorative EPS Cornices**

The quality of our EPS is easy to install, high in quality and weather resistant; where the body of the EPS is made of weather resistant Palustrine to resist high temperatures and uses a thermal insulator as well as external protection layer of acrylic that are characterized with high resistance to weather and humidity.

It is also featured with strong bonding with the walls after installation where it reacts with the installed Polystyrene ma terials which are difficult to disintegration after installation.

Our EPS is characterized with the possibility of adopting & implementing different &unique designs and sizes with suitable cost; since INTEGRATION offers various quantities upon need in record time with affordable cost in comparison to GRC and GRB.