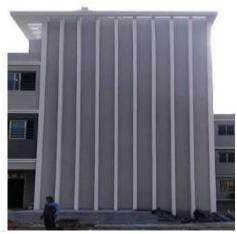

#### **Decorative EPS Cornices**

The quality of our EPS is easy to install, high in quality and weather resistant; where the body of the EPS is made of weather resistant Palustrine to resist high temperatures and uses a thermal insulator as well as external protection layer of acrylic that are characterized with high resistance to weather and humidity.

It is also featured with strong bonding with the walls after installation where it reacts with the installed Polystyrene ma terials which are difficult to disintegration after installation.

Our EPS is characterized with the possibility of adopting & implementing different &unique designs and sizes with suitable cost; since INTEGRATION offers various quantities upon need in record time with affordable cost in comparison to GRC and GRB.