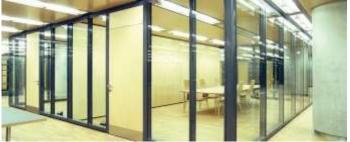

# Cladding & structure glazed

INTEGRATION is characterized by the integrated work of facade cladding and wall curtain walls, including treatments for openings, or other materials that may interfere in the formation of facades