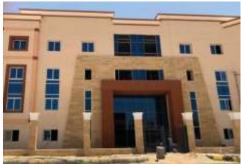

#### **Decorative EPS Cornices**

The quality of our EPS is easy to install, high in quality and weather resistant; where the body of the EPS is made of weather resistant Palustrine to resist high temperatures and uses a thermal insulator as well as external protection layer of acrylic that are characterized with high resistance to weather and humidity.

It is also featured with strong bonding with the walls after installation where it reacts with the installed Polystyrene ma terials which are difficult to disintegration after installation.

Our EPS is characterized with the possibility of adopting & implementing different &unique designs and sizes with suitable cost; since INTEGRATION offers various quantities upon need in record time with affordable cost in comparison to GRC and GRB.