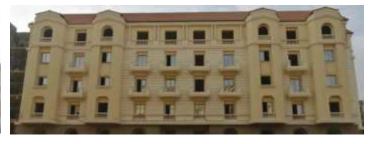

#### **Decorative EPS Cornices**

The quality of our EPS is easy to install, high in quality and weather resistant; where the body of the EPS is made of weather resistant Palustrine to resist high temperatures and uses a thermal insulator as well as external protection layer of acrylic that are characterized with high resistance to weather and humidity.

It is also featured with strong bonding with the walls after installation where it reacts with the installed Polystyrene ma terials which are difficult to disintegration after installation.

Our EPS is characterized with the possibility of adopting & implementing different &unique designs and sizes with suitable cost; since INTEGRATION offers various quantities upon need in record time with affordable cost in comparison to GRC and GRB.