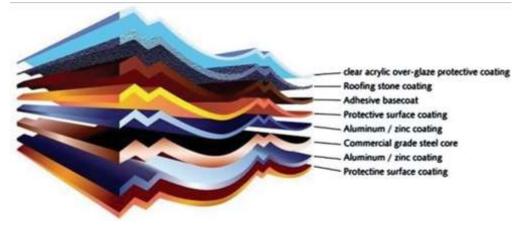

## **Metal single**

#### **ADVANTAGES OF COLOR STONE METAL SHINGLE:**

- Excellent durability-products use high strength steel plate as the basic material.
- from top to bottom, the multi-layer protective treatment ensure excellent corrosion and durability.
- Light, versatility and Economy-weight of color stone coated metal roof is only 1/6 weight of an other ordinary tiles
- very convenient for removal, construction and using, which is substantial savings in construction time and costs.
- A solid shingle structure metal tile using a unique waterproof, windproof ...... ett.
- The features of complete set of accessories to all forms architecture and connections.