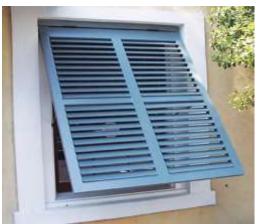

# **Flynets**

INTEGRATION also provide a variety of solutions for shutter and flynet according to various openings

#### **Shutter**

INTEGRATION also provide a variety of solutions for shutter and flynet according to various openings