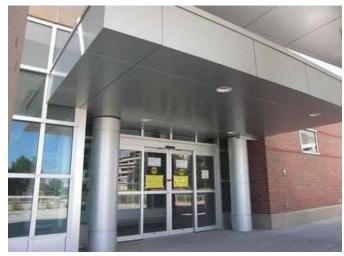

# Cladding & structure glazed

INTEGRATION is characterized by the integrated work of facade cladding and wall curtain walls, including treatments for openings, or other materials that may interfere in the formation of facades

#### **Doors**

INTEGRATION has successfully carried out many doors and spacers for different projects with unique design models for our respectable list of clients; where every solution we offer fit each design with the its architectural character to achieve the required quality with an appropriate budget.