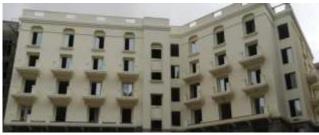

#### **Decorative EPS Cornices**

The quality of our EPS is easy to install, high in quality and weather resistant; where the body of the EPS is made of weather resistant Palustrine to resist high temperatures and uses a thermal insulator as well as external protection layer of acrylic that are characterized with high resistance to weather and humidity.

It is also featured with strong bonding with the walls after installation where it reacts with the installed Polystyrene ma terials which are difficult to disintegration after installation.

Our EPS is characterized with the possibility of adopting & implementing different &unique designs and sizes with suitable cost; since INTEGRATION offers various quantities upon need in record time with affordable cost in comparison to GRC and GRB.