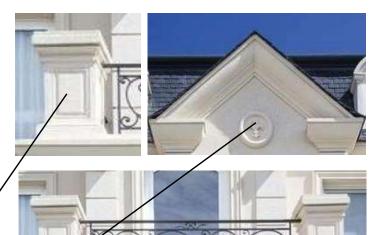

#### **Decorative EPS Cornices**

The quality of our EPS is easy to install, high in quality and weather resistant; where the body of the EPS is made of weather resistant Palustrine to resist high temperatures and uses a thermal insulator as well as external protection layer of acrylic that are characterized with high resistance to weather and humidity.

It is also featured with strong bonding with the walls after installation where it reacts with the installed Polystyrene ma terials which are difficult to disintegration after installation.

Our EPS is characterized with the possibility of adopting & implementing different &unique designs and sizes with suitable cost; since INTEGRATION offers various quantities upon need in record time with affordable cost in comparison to GRC and GRB.