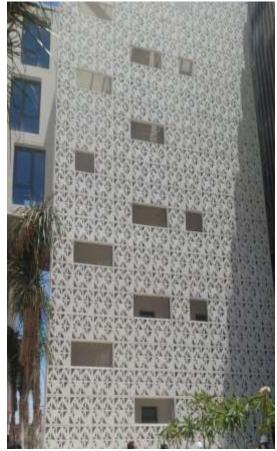

# Cladding & structure glazed

INTEGRATION is characterized by the integrated work of facade cladding and wall curtain walls, including treatments for openings, or other materials that may interfere in the formation of facades