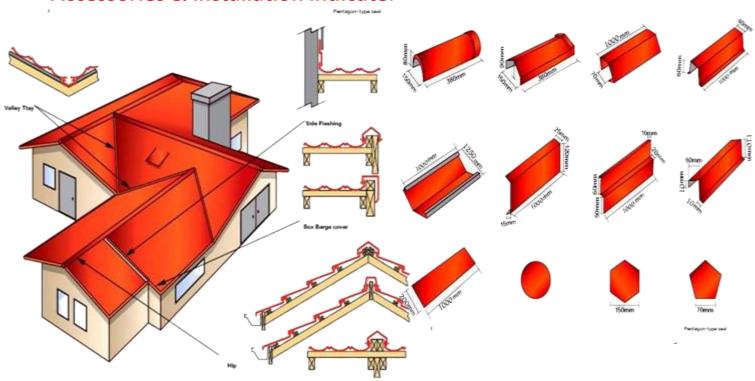

nts.













## **Metal single**

#### **ADVANTAGES OF COLOR STONE METAL SHINGLE:**

- Excellent durability-products use high strength steel plate as the basic material.
- from top to bottom, the multi-layer protective treatment ensure excellent corrosion and durability.
- Light, versatility and Economy-weight of color stone coated metal roof is only 1/6 weight of an other ordinary tiles
- very convenient for removal, construction and using, which is substantial savings in construction time and costs.
- A solid shingle structure metal tile using a unique waterproof, windproof ...... ett.
- The features of complete set of accessories to all forms architecture and connections.





# **Variety colors**





# **Easy Installation:**











# **Accessories & installation indicate:**





#### **Handrails**

Through out all the work we did; INTEGRATION is an expert and specialized in offering various handrails for Mountain View projects. We offer them in aluminium, wood, artistic steel as well as glass handrails which serves best for ensuring a great scenery in coastal and commercial projects. This allows us to achieve different architectural demands technically & economically alike.

















# **High standard GRC**

Integration is distinguished by providing high quality GRC using modern techniques for mold making as well as high tandard for the materials used in casting. In addition to experienced teams in installation and finishing projects





















































Office: 4 Farouk Amer St. Plot 1142, Gr. Floor, Sheraton Heliopolis.