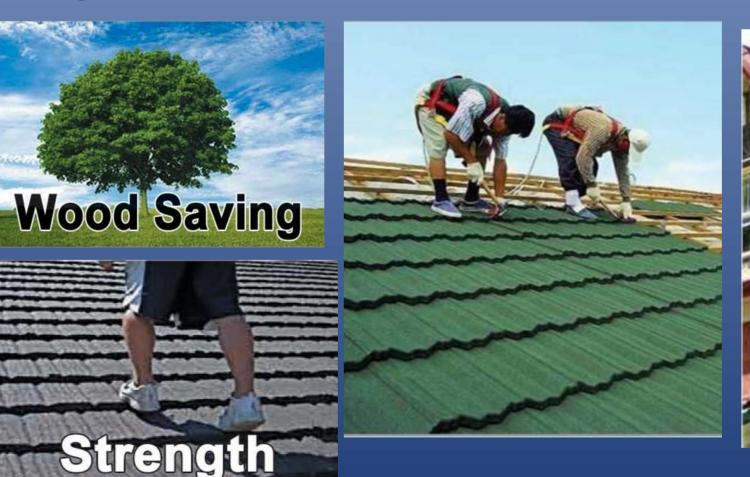

## **ADVANTAGES OF COLOR STONE METAL SHINGLE:**

- Excellent durability-products use high strength steel plate as the basic material.
- from top to bottom, the multi-layer protective treatment ensure excellent corrosion and durability.
- Light, versatility and Economy-weight of color stone coated metal roof is only 1/6 weight of an other ordinary tiles
- very convenient for removal, construction and using, which is substantial savings in construction time and costs.
- A solid shingle structure metal tile using a unique waterproof, windproof ..... ett.
- The features of complete set of accessories to all forms architecture and connections.

## **Easy Installation:**

Office: 4 Farouk Amer st. Plot 1142,Gr.Floor Sheraton Heliopolis. Factories: Plot 9, no. 6 Fourth Zone Extension, Borg El Arab City. mobile: +201090579500 Tel: 02-22663762

Website: http://www.integration.eg.com Email: info@integration.eg.com