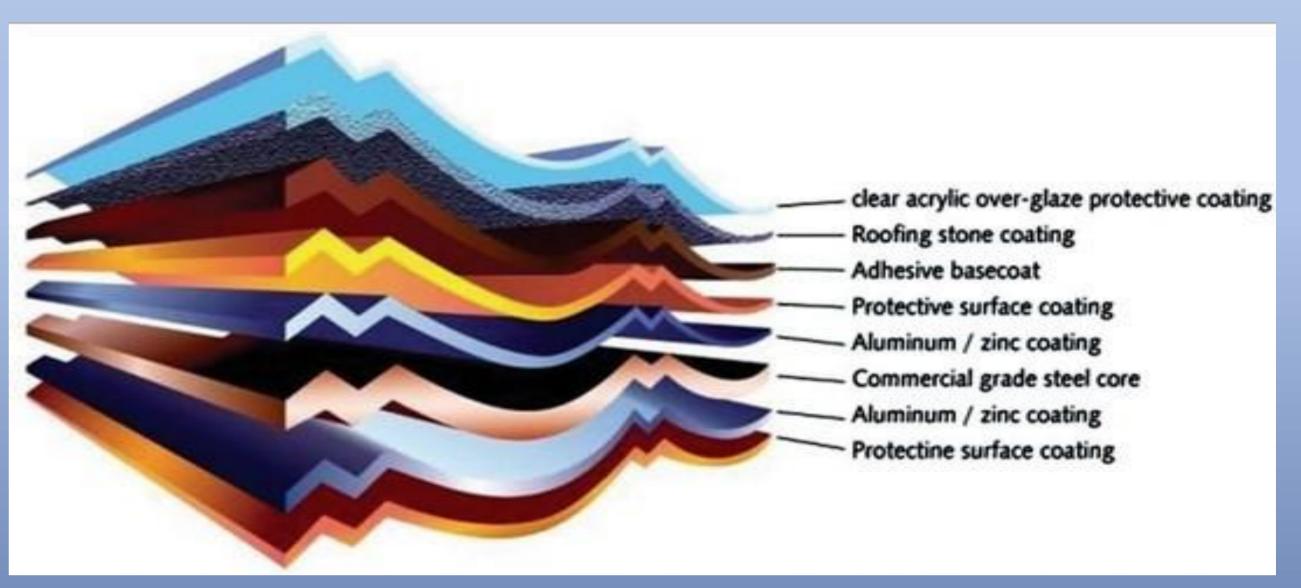

## **ADVANTAGES OF COLOR STONE METAL SHINGLE:**

- Excellent durability-products use high strength steel plate as the basic material.
- from top to bottom, the multi-layer protective treatment ensure excellent corrosion and durability.
- Light, versatility and Economy-weight of color stone coated metal roof is only 1/6 weight of an other ordinary tiles
- very convenient for removal, construction and using, which is substantial savings in construction time and costs.
- A solid shingle structure metal tile using a unique waterproof, windproof ..... ett.
- The features of complete set of accessories to all forms architecture and connections.