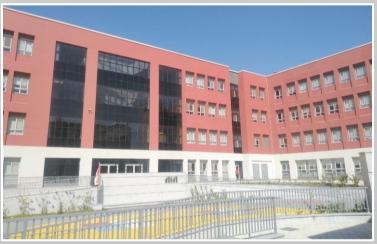

#### America school of Alexandria:-

Full cladding of facades in the form of American bricks

Forming columns, lintels, and seating for openings in the form of built bricks

Distinctive facade shape

Excellent thermal insulation.