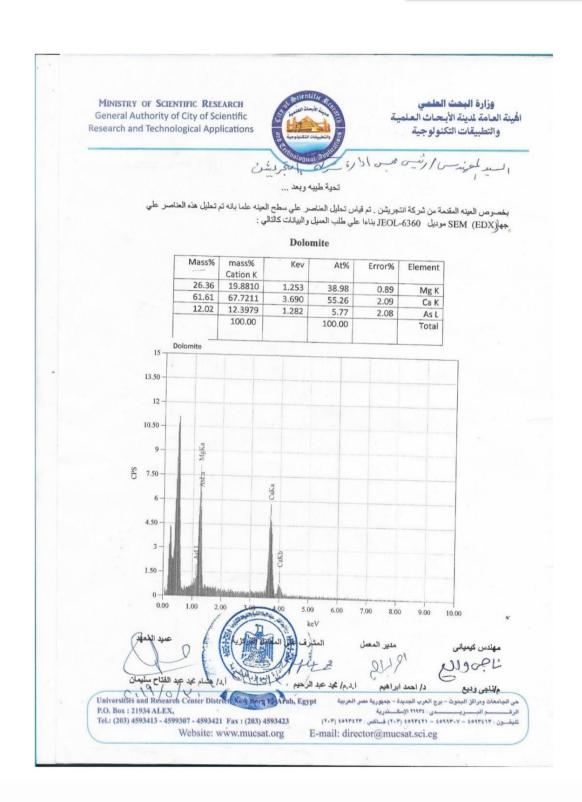

City For Scientific Research and Technology Applications

Advanced Technology and new Materials research institute . (ATNMRI)

مدينـــة الأبحـــاث العلميـــة والتطبيقات التكنولوجية

معهد بحوث التكنولوجيا المتقدمة والمواد الجديدة

استشارة علمية

مقدمة الى شركة انتجريشن بالمنطقة الصناعية الرابعة -مدينة برج العرب الجديدة – الاسكندرية السيد المهندس / رئيس مجلس ادارة شركة انتجريشن

تحية طيبة وبعد

نحيطم علما بأن العينات المقدمة بمعرفة شركتكم لعمل الاختبارت المطلوبة تم الانتهاء من بعض الاختبارات ومرفق النتائج وجارى استكمال باقى الاختبارات

ملحوظة: العينات قدمت بمعرفة الشركة ووصف العينة على مسئولية الشركة هو (مقاس 5 x سم بولى استيرين ممدد كثافة 17 كجم مره معالج بالاكريك 3 مم مضاف اليه بودرة الدوميت والرمل الزجاجي) وذلك على مسئولية الشركة ودون ادنى مسئولية على مدينة الابحاث العلمية والتطبيقات التكنولوجية.