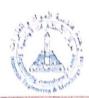

## تقرير فني عن اختبار مقاومة الحريق على عينات البوليستيرين الممدد

2 عدد الصفحات: 2 3 عدد العينات: C070221-031

#### تحية طيبة وبعد،،،

بالإشارة إلى الخطاب المقدم بتاريخ 2021/02/04 بشأن إجراء اختبار مقاومة الحريق على عدد 3 عينات تمثل قطع من البوليستيرين المعدد المقطى بطبقة من الكوتينج من أساس الاكريليك مع حبيبات السيليكا بسمك في حدود Class B – 3 mm كما هو مدون في الخطاب.

تحيط سيائتكم علماً بأنه تم إجراء الاختبار المطلوب، فيما يلى خطوات إجراء الإختبار ثم نتائج الاختبار.

#### بناء على طلب من العميل تم اجراء الإختبار كالتالئ:

- 1. قياس الابعاد والتصوير الفوتوغرافي للعينات المختبرة (3 عينات) قبل إجراء الإختبار.
- وضع العينات داخل الفرن مع رفع درجه حرارته إلى درجة الحرارة المطلوبه للأختبار وقدرها °C 100، وملاحظة تبات درجه الحرارة عند درجه الحراره وذلك لمدة 10 دقائق.
  - 3. إخراج العينات من الفرن و قياس الابعاد ثم تصويرها فوتوغرافيا وتسجيل النتائج والمشاهدات وإبداء الراي الفني.
    - هذه النتائج تمثُّ فقط العبنات الواردة للمعامل و تمثيلها لأي كميات للتوريد هو مسؤلية جهة تقيم العينات.

#### ثانياً: قياس الإبعاد والتصوير الفوتوغرافي

#### ثالثاً: النتائج والمشاهدات والرأى الفنى

لم تتأثر عينات البوليستيرين المدد المختبرة بدرجة حرارة الاختبار ومازالت تحتفظ بخصائصها دون تغيير بعد إجراء الإختبار عليها، وعلى ذلك فإن العينات المختبرة تقاوم الحريق حتى درجة حرارة °C (10 لمدة 10 دقائق.