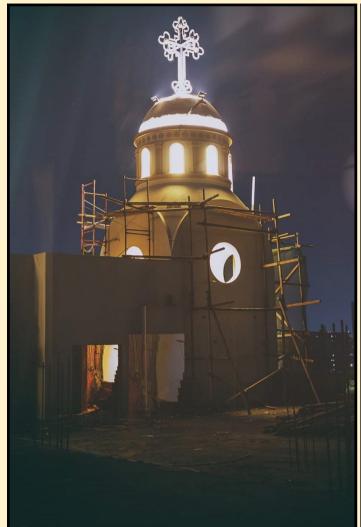

### Abu seifein Shubra project :-Cornices and facades forms Coptic insciptions

Circular beacons decorations.

Office: 4 Farouk Amer St. plot 1142, Gr. Floor Sheraton Heliopolis.
Factories: Plot 9, no. 6 Fourth Zone Extension, Borg El Arab City
Mobile: +201090579500 Tel: 02-22663762