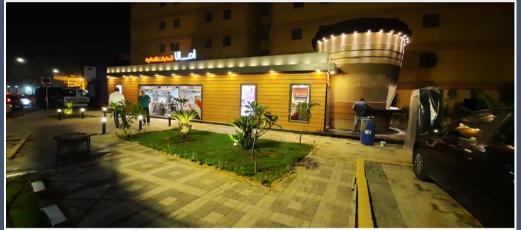

#### cup coffee :-

Formation and creation of conical shape of the café with diameter 4.5 M and height 5.5 M

formation of the outer shape to be as paper cup

Office: 4 Farouk Amer St. plot 1142, Gr. Floor Sheraton Heliopolis.
Factories: Plot 9, no. 6 Fourth Zone Extension, Borg El Arab City
Mobile: +201090579500 Tel: 02-22663762