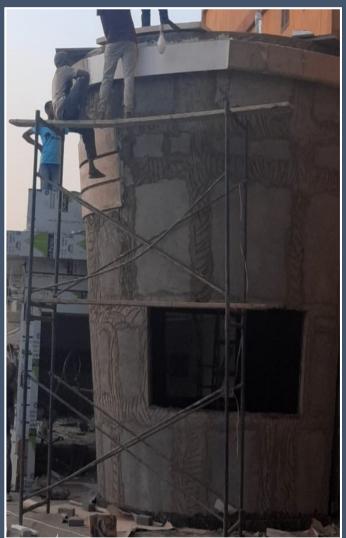

#### cup coffee :-

Formation and creation of conical shape of the café with diameter 4.5 M and height 5.5 M

formation of the outer shape to be as paper cup

Office: 4 Farouk Amer St. plot 1142, Gr. Floor Sheraton Heliopolis.
Factories: Plot 9, no. 6 Fourth Zone Extension, Borg El Arab City
Mobile: +201090579500 Tel: 02-22663762