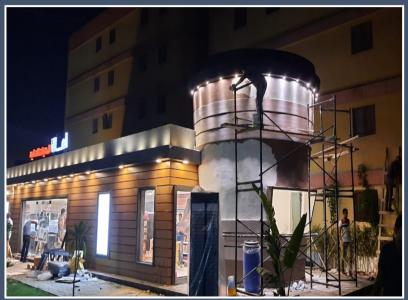

#### cup coffee :-

Formation and creation of conical shape of the café with diameter 4.5 M and height 5.5 M

formation of the outer shape to be as paper cup

Office: 4 Farouk Amer St. plot 1142, Gr. Floor Sheraton Heliopolis.
Factories: Plot 9, no. 6 Fourth Zone Extension, Borg El Arab City
Mobile: +201090579500 Tel: 02-22663762