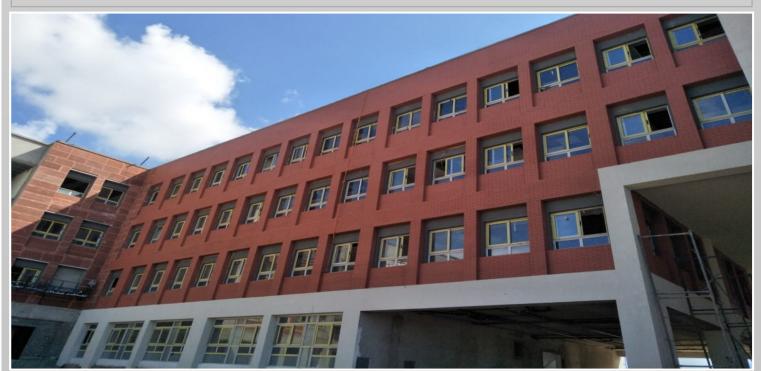

#### America school of Alexandria:-

Full cladding of facades in the form of American bricks

Forming columns, lintels, and seating for openings in the form of built bricks

Distinctive facade shape

Excellent thermal insulation.