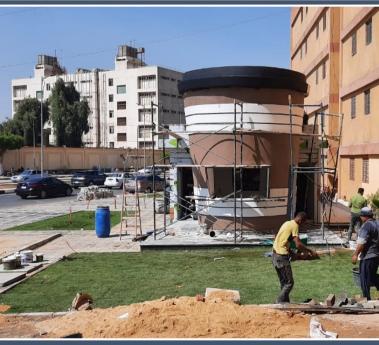

#### cup coffee :-

Formation and creation of conical shape of the café with diameter 4.5 M and height 5.5 M

formation of the outer shape to be as paper cup

Office: 4 Farouk Amer St. plot 1142, Gr. Floor Sheraton Heliopolis.
Factories: Plot 9, no. 6 Fourth Zone Extension, Borg El Arab City
Mobile: +201090579500 Tel: 02-22663762