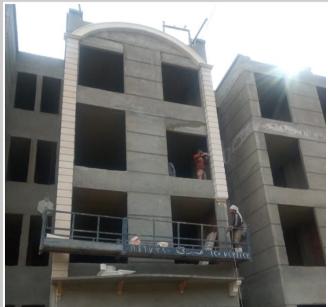

#### America school of Alexandria:-

Full cladding of facades in the form of American bricks

Forming columns, lintels, and seating for openings in the form of built bricks

Distinctive facade shape

Excellent thermal insulation.