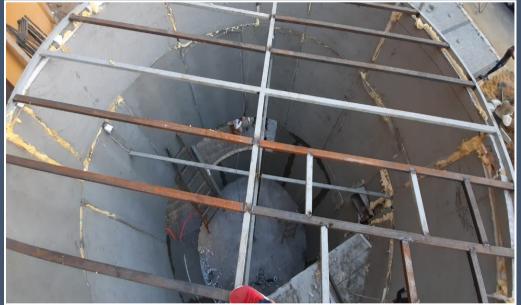

#### cup coffee :-

Formation and creation of conical shape of the café with diameter 4.5 M and height 5.5 M

formation of the outer shape to be as paper cup

Office: 4 Farouk Amer St. plot 1142, Gr. Floor Sheraton Heliopolis.
Factories: Plot 9, no. 6 Fourth Zone Extension, Borg El Arab City
Mobile: +201090579500 Tel: 02-22663762