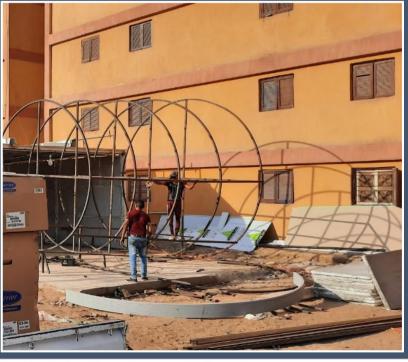

#### cup coffee :-

Formation and creation of conical shape of the café with diameter 4.5 M and height 5.5 M

formation of the outer shape to be as paper cup

Office: 4 Farouk Amer St. plot 1142, Gr. Floor Sheraton Heliopolis.
Factories: Plot 9, no. 6 Fourth Zone Extension, Borg El Arab City
Mobile: +201090579500 Tel: 02-22663762