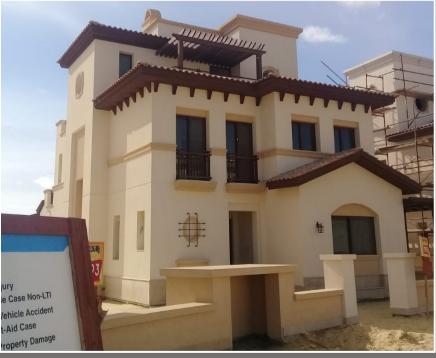

#### America school of Alexandria:-

Full cladding of facades in the form of American bricks

Forming columns, lintels, and seating for openings in the form of built bricks

Distinctive facade shape

Excellent thermal insulation.