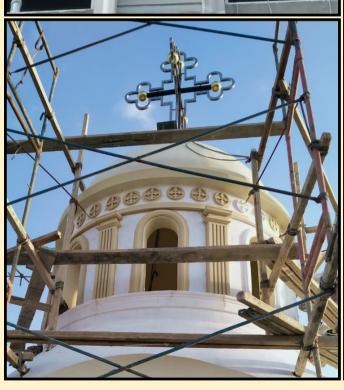

### Abu seifein Shubra project :-Cornices and facades forms Coptic insciptions

Circular beacons decorations.

Office: 4 Farouk Amer St. plot 1142, Gr. Floor Sheraton Heliopolis.
Factories: Plot 9, no. 6 Fourth Zone Extension, Borg El Arab City
Mobile: +201090579500 Tel: 02-22663762