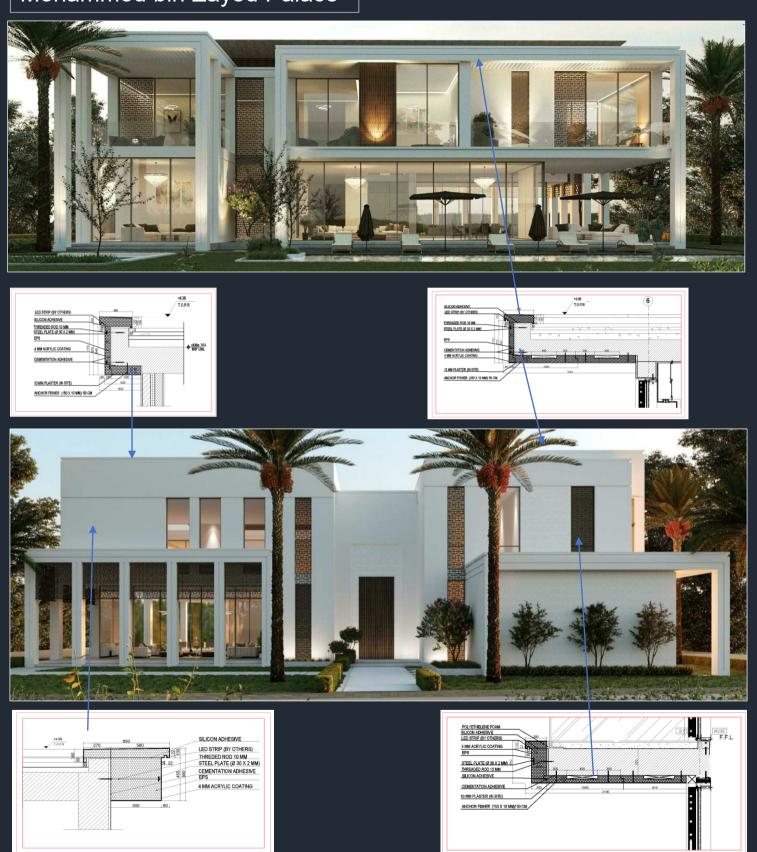

## Mohammed bin Zayed Palace

Office: 4 Farouk Amer St. plot 1142 , Gr. Floor Sheraton Heliopolis. Factories: Plot 9, no. 6 Fourth Zone Extension, Borg El Arab City

Mobile: +201090579500 Tel: 02-22663762 Website: http://www.integration-eg.com

### Mohammed bin Zayed Palace

Office: 4 Farouk Amer St. plot 1142, Gr. Floor Sheraton Heliopolis.
Factories: Plot 9, no. 6 Fourth Zone Extension, Borg El Arab City
Mobile: +201090579500 Tel: 02-22663762