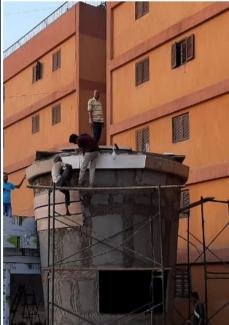

#### cup coffee :-

Formation and creation of conical shape of the café with diameter 4.5 M and height 5.5 M

formation of the outer shape to be as paper cup

Office: 4 Farouk Amer St. plot 1142, Gr. Floor Sheraton Heliopolis.
Factories: Plot 9, no. 6 Fourth Zone Extension, Borg El Arab City
Mobile: +201090579500 Tel: 02-22663762