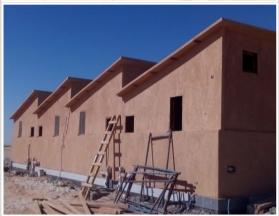

#### America school of Alexandria:-

Full cladding of facades in the form of American bricks

Forming columns, lintels, and seating for openings in the form of built bricks

Distinctive facade shape

Excellent thermal insulation.