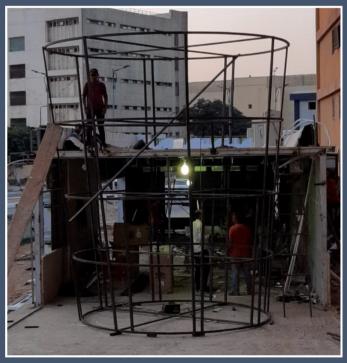

#### cup coffee :-

Formation and creation of conical shape of the café with diameter 4.5 M and height 5.5 M

formation of the outer shape to be as paper cup

Office: 4 Farouk Amer St. plot 1142, Gr. Floor Sheraton Heliopolis.
Factories: Plot 9, no. 6 Fourth Zone Extension, Borg El Arab City
Mobile: +201090579500 Tel: 02-22663762