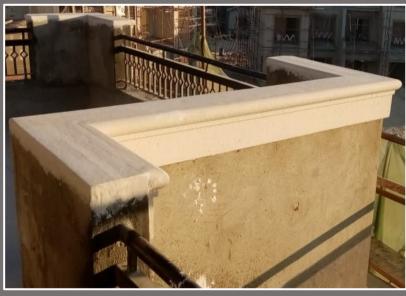

#### America school of Alexandria:-

Full cladding of facades in the form of American bricks

Forming columns, lintels, and seating for openings in the form of built bricks

Distinctive facade shape

Excellent thermal insulation.