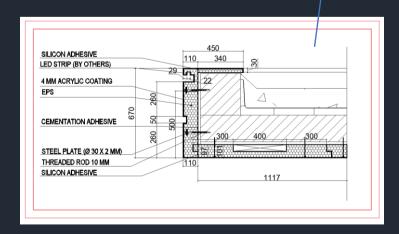

#### Specs & Products advantages

- 1. Light weight
- 2. Energy saving
- 3. Fast installation
- 4. Waterproof
- 5. Fire stop
- 6. Heat resistant
- 7. Sound insulation
- 8. Shock resistance

- 9. Strong and durable
- 10. Eco-friendly and green materials
- 11. Termite, Pest and Rot resistant
- Superior quality and finishes. Takes all decorative ways
- 13. Easily worked. No special tools rquired
- Installation training available. For local unskilled labour and trade.