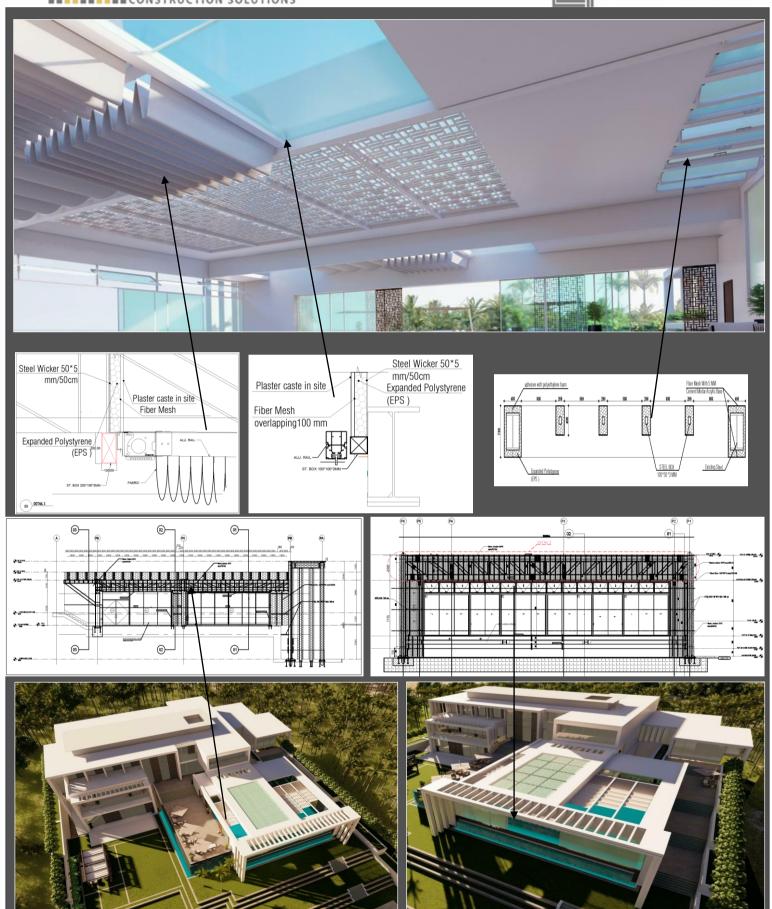

#### Alex West Villas

Cornices and facade ornaments
Wall claddings and cornices
pergolas construction, columns,
beams and ornaments from EPS
pergolas roof from Kermit

Office: 4 Farouk Amer St. plot 1142, Gr. Floor Sheraton Heliopolis.
Factories: Plot 9, no. 6 Fourth Zone Extension, Borg El Arab City
Mobile: +201090579500 Tel: 02-22663762