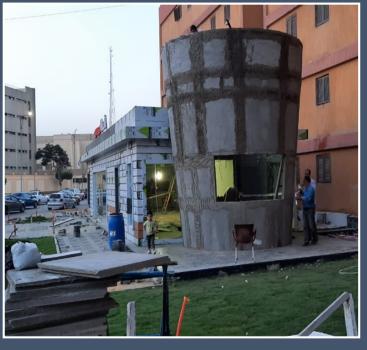

#### cup coffee :-

Formation and creation of conical shape of the café with diameter 4.5 M and height 5.5 M

formation of the outer shape to be as paper cup

Office: 4 Farouk Amer St. plot 1142, Gr. Floor Sheraton Heliopolis.
Factories: Plot 9, no. 6 Fourth Zone Extension, Borg El Arab City
Mobile: +201090579500 Tel: 02-22663762