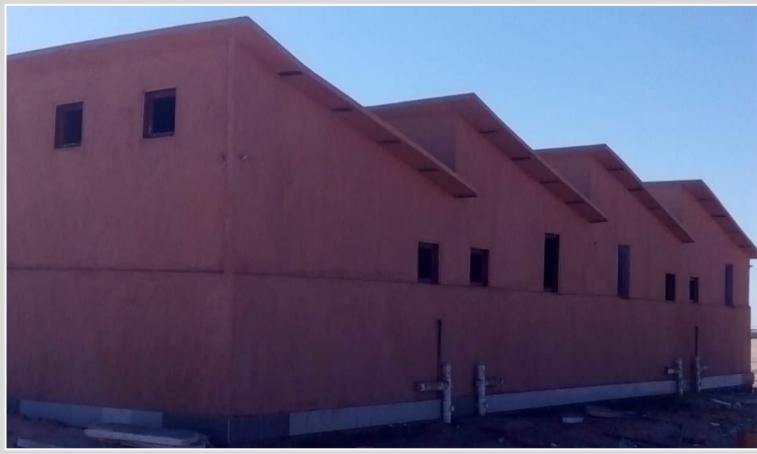

#### America school of Alexandria:-

Full cladding of facades in the form of American bricks

Forming columns, lintels, and seating for openings in the form of built bricks

Distinctive facade shape

Excellent thermal insulation.