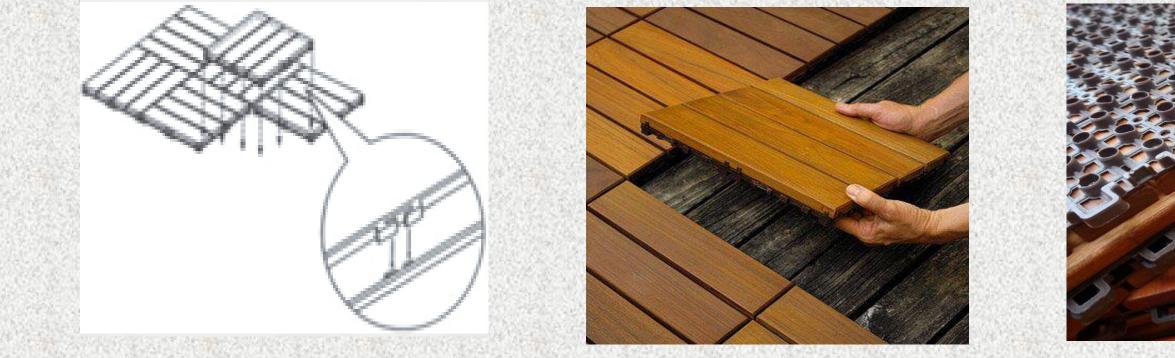

#### Easy Installation

You don't need any special tools - just a tape measure, sharp knife, screwdriver and handsaw (only needed if you need to cut the tiles to fit a fixed area or to fit around objects). You don't need any adhesives or extra parts.