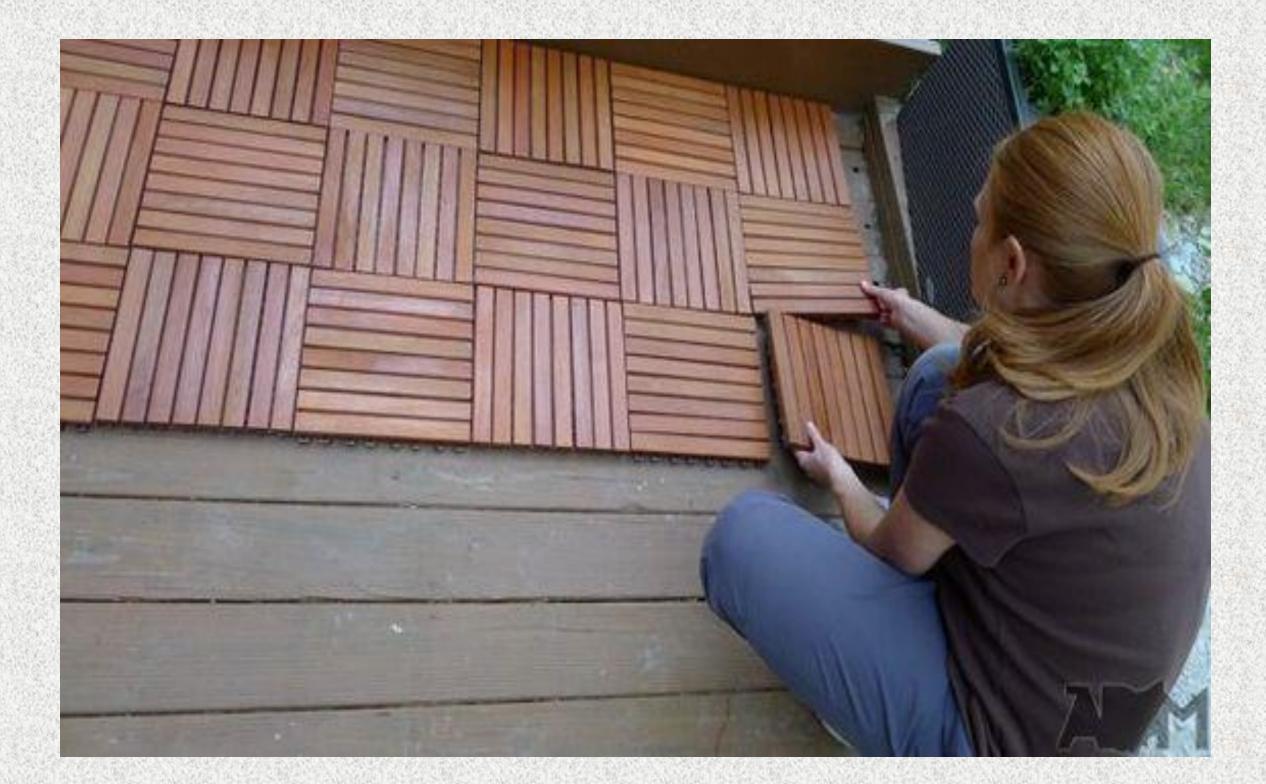

#### Easy Installation

You don't need any special tools - just a tape measure, sharp knife, screwdriver and handsaw (only needed if you need to cut the tiles to fit a fixed area or to fit around objects). You don't need any adhesives or extra parts.

Design your layout