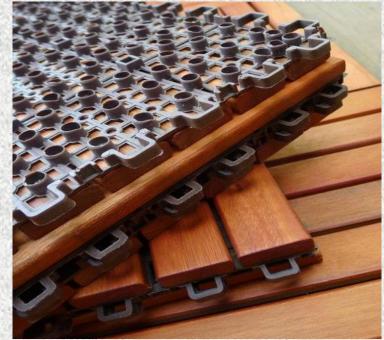

#### Easy Installation

You don't need any special tools - just a tape measure, sharp knife, screwdriver and handsaw (only needed if you need to cut the tiles to fit a fixed area or to fit around objects). You don't need any adhesives or extra parts.